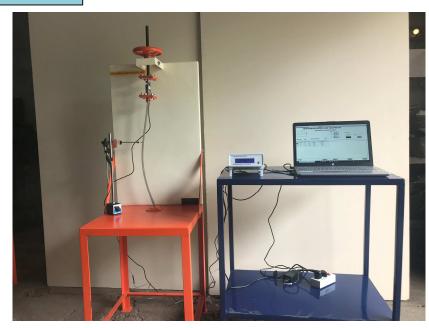

# BEHAVIOUR OF COLUMAN & STRUCTS APPARATUS (DIGITAL)

#### **Description:**

Apparatus consists of four spring steel columns which are put along a vertical wooden board. These four columns have different end conditions as below:

- 1. Both ends pinned
- 2. Both ends fixed
- 3. One end pinned and other fixed
- 4. One end fixed and other end free

A Load Cell of 10 Kg. capacity with a digital Indicator is supplied with the apparatus. Digital Indicator is capable to transfer the data through USB to the computer are supplied with the apparatus. Apparatus is supplied complete with a supporting stand. An Educational software also supplied with the set up to make calculation and complete results/data.